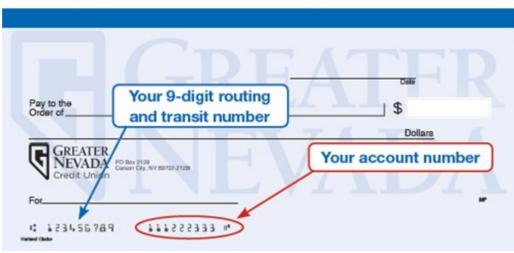

## **MEMBER INFORMATION** Please Indicate: New Payment Update Existing Name \_\_\_\_\_ Address City, State, Zip Code\_\_\_\_\_ Please pay my loan #\_\_\_\_\_\_Member #\_\_\_\_\_ Bank Name 9-digit Routing and Transit Number Account Number \_\_\_\_\_(MM/YYYY) Direct Pay to take effect: Please pay this amount: Minimum payment amount Additional principal towards loan: Total to be deducted: Check **ONE** of the following payment dates: